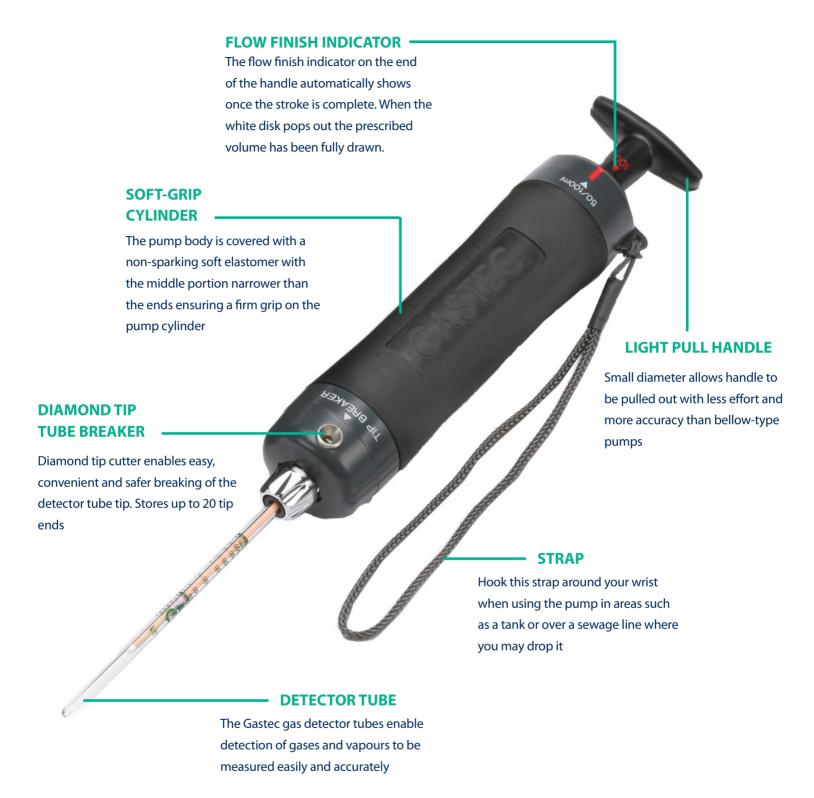

The Gastec Sampling Pump is used in conjunction with Gastec Detector Tubes to draw a sample of hazardous gas across the chemical reagent within the tube such that a change produced is proportional in length to the concentration.