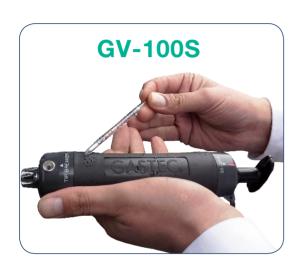

a1-cbiss supply two piston style Gastec gas sampling pumps:

- GV-100S
- GV-110S

The GV-110S features an automatic sampling counter which indicates how many pump strokes have been completed.