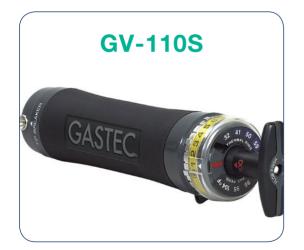

a1-cbiss supply two piston style Gastec gas sampling pumps:

- GV-100S
- GV-110S

The GV-110S features an automatic sampling counter which indicates how many pump strokes have been completed.