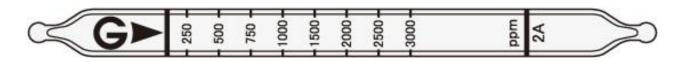

## **Gastec Tube Datasheet**

Carbon Dioxide CO2

NO.GAS2A

## **Performance**

| Measuring Range                         | 250 to 3000 ppm                                      |
|-----------------------------------------|------------------------------------------------------|
| Sampling Rate                           | 100ml/min (500ml)                                    |
| Correction Factor                       | 1                                                    |
| Sampling Time                           | 5 minutes                                            |
| Colour Change                           | Orange Yellow ─► Yellow                              |
| Reaction Principle                      | $CO_2 + {}_2KOH \longrightarrow K_2CO_3 + H_2O$      |
| Coefficient of Variation                | 10% (for 250 to 1000 ppm), 5% (for 1000 to 3000 ppm) |
| Shelf Life                              | Up to 2 years                                        |
| Corrections for temperature & humidity  | Unnecessary                                          |
| Store the tubes at cool and dark place. |                                                      |